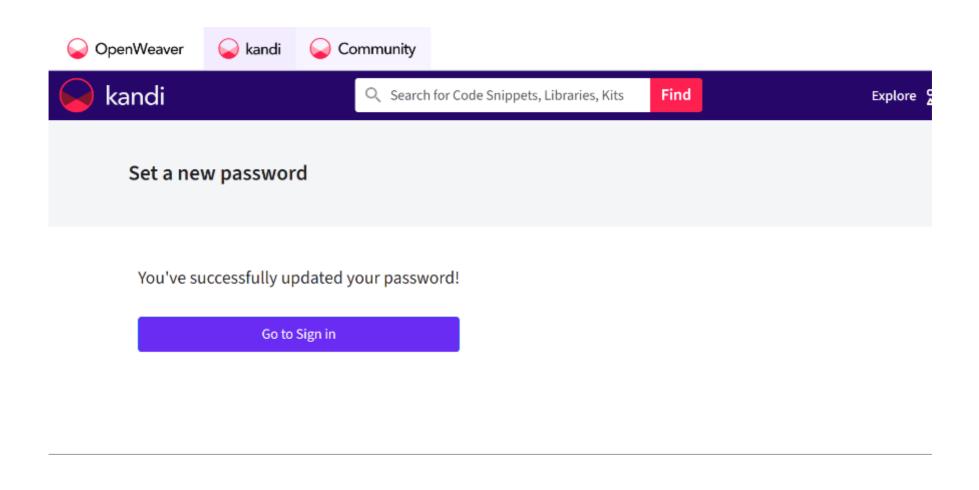

**STEP 6:** On clicking the link, you will be prompted to **set a new password**. Set a new password with a minimum of 8 characters having a mix of letters and numbers.

**STEP 7:** Enter and confirm your new password and click on **Update Password**. You should see a message confirming your password has been successfully updated.

**STEP 8:** Go ahead and sign in using your registered email address and the new password you just set.

**STEP 9:** On signing in, you will have access to your **AI Engineering Virtual Internship Hub!** This is your destination for all AI Engineering internship details, communication and learning material. So, look no further!