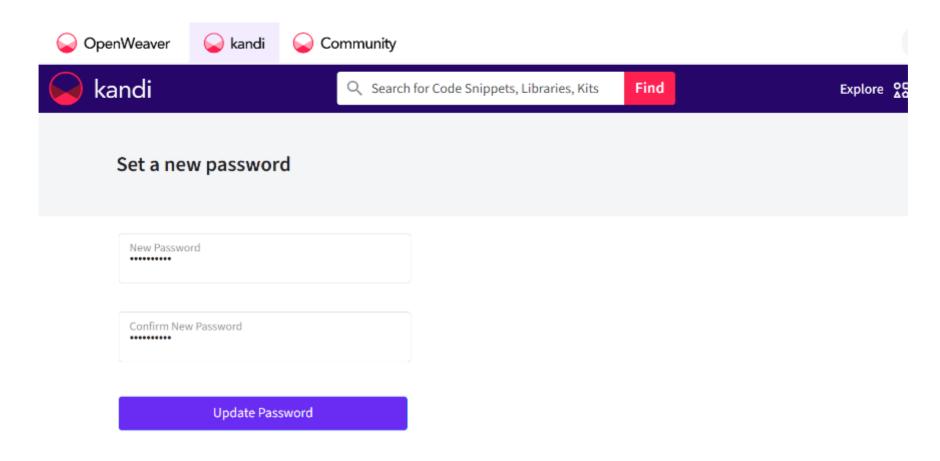

**STEP 6:** On clicking the link, you will be prompted to **set a new password**. Set a new password with a minimum of 8 characters having a mix of letters and numbers.

**STEP 7:** Enter and confirm your new password and click on **Update Password**. You should see a message confirming your password has been successfully updated.