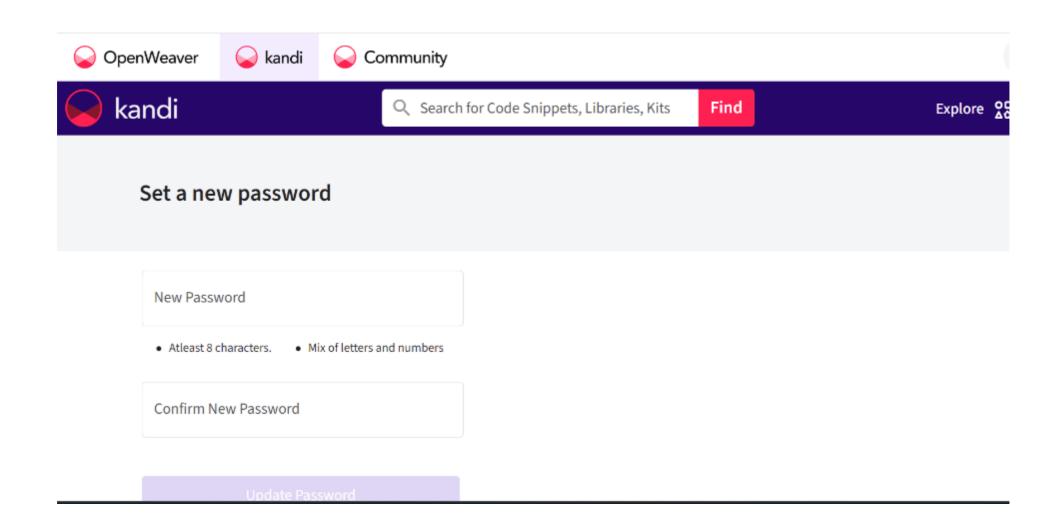

**STEP 6:** On clicking the link, you will be prompted to **set a new password**. Set a new password with a minimum of 8 characters having a mix of letters and numbers.

**STEP 7:** Enter and confirm your new password and click on **Update Password**. You should see a message confirming your password has been successfully updated.