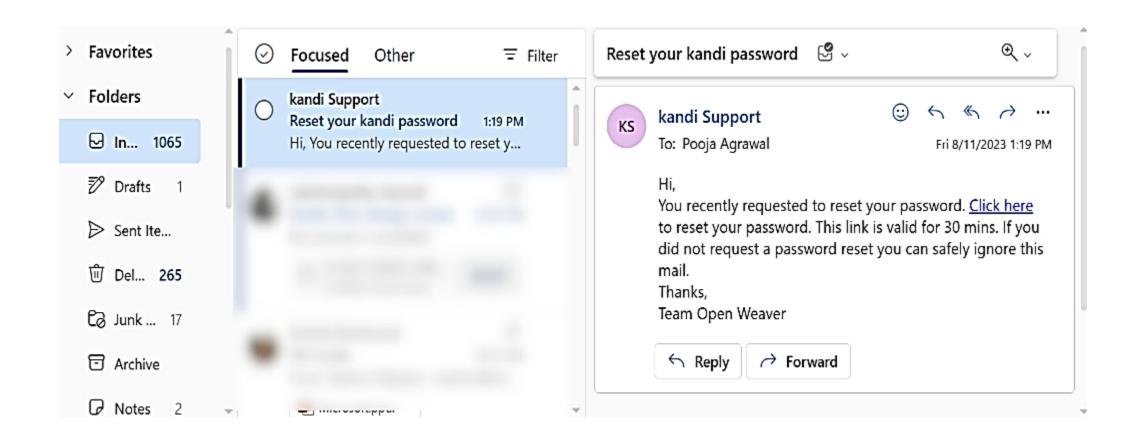

### **STEP 4:** Enter your registered email address and click on 'Email Reset Link'. A password reset link will be sent to your registered email address.

**STEP 5:** Check your email – you would have received an email from **kandi Support** with a password reset link. Check your spam folder if you are unable to find the email in your inbox.