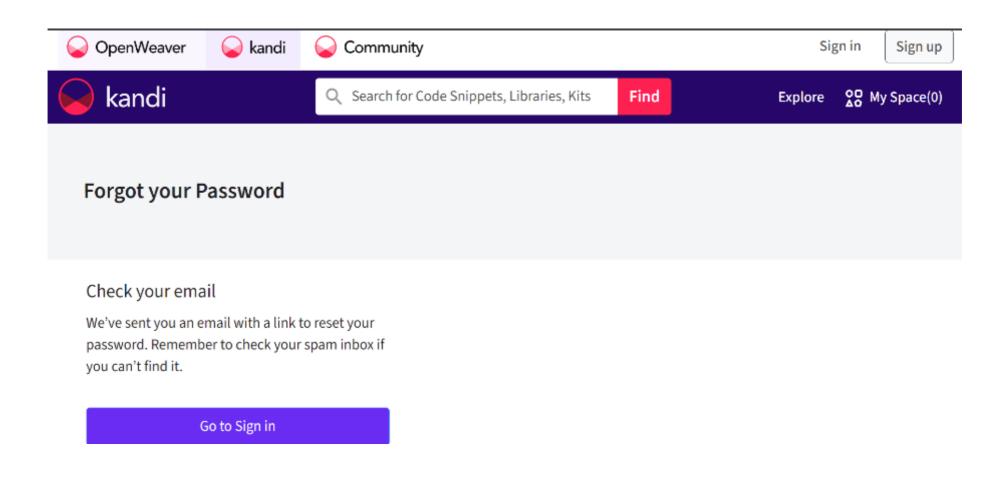

### **STEP 4:** Enter your registered email address and click on 'Email Reset Link'. A password reset link will be sent to your registered email address.

**STEP 5:** Check your email – you would have received an email from **kandi Support** with a password reset link. Check your spam folder if you are unable to find the email in your inbox.