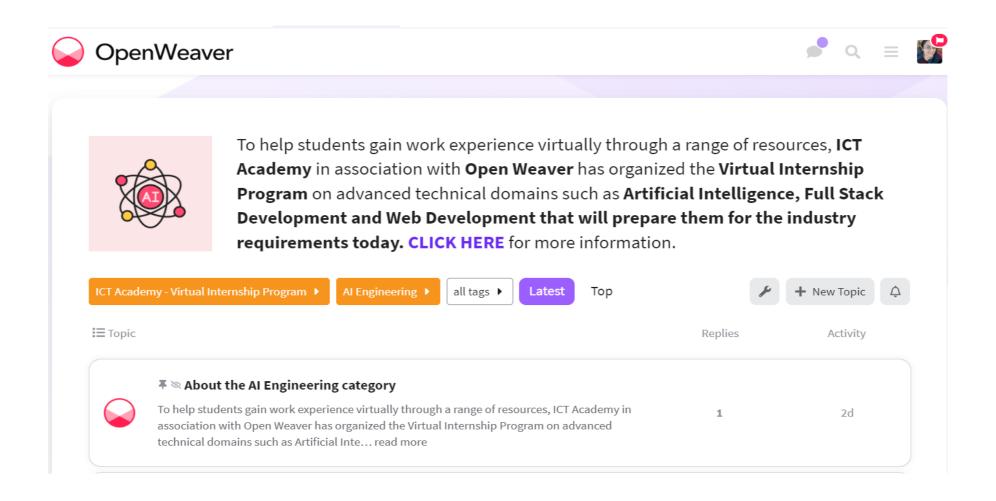

**STEP 8:** Go ahead and sign in using your registered email address and the new password you just set.

**STEP 9:** On signing in, you will have access to your **AI Engineering Virtual Internship Hub!** This is your destination for all AI Engineering internship details, communication and learning material. So, look no further!

**STEP 10: BOOKMARK this page!** Attend live bootcamps, participate in exciting quizzes, complete your coding projects and collect and showcase your BADGES all through!