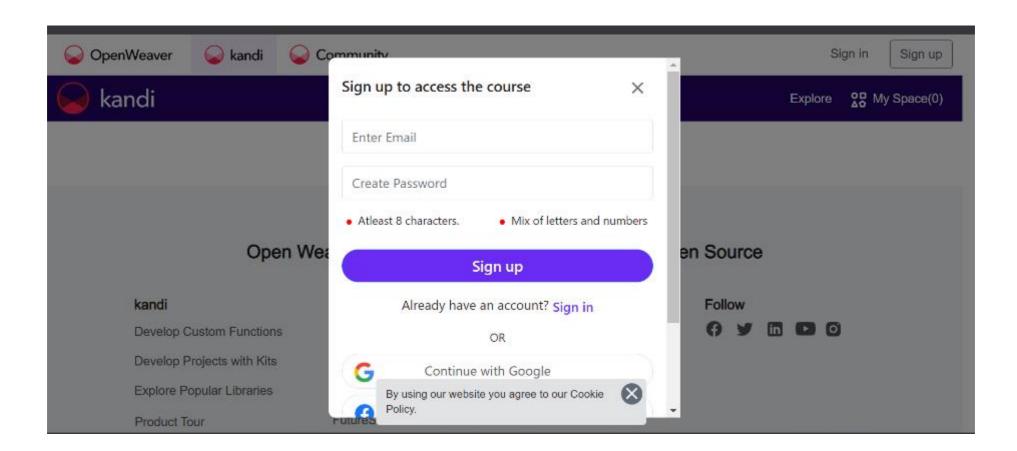

## CLICK HERE!! Al Engineering VIRTUAL INTERNSHIP HUB

STEP 2: You will be prompted to SIGN UP/SIGN IN. Sign up using ONLY the email address you used to register for this program. Your attendance in the program will not be recorded if you use a different email address to sign up/sign in.