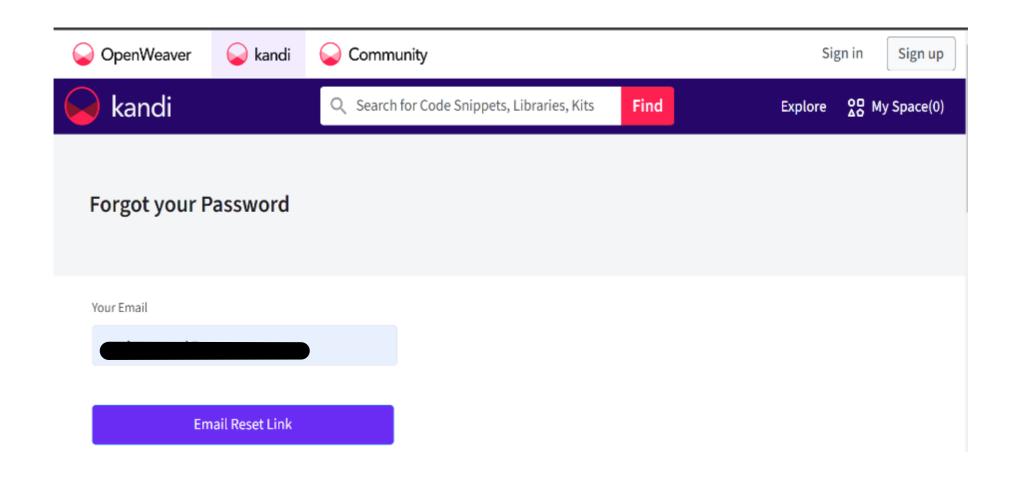

### **STEP 4:** Enter your registered email address and click on 'Email Reset Link'. A password reset link will be sent to your registered email address.

**STEP 5:** Check your email – you would have received an email from **kandi Support** with a password reset link. Check your spam folder if you are unable to find the email in your inbox.