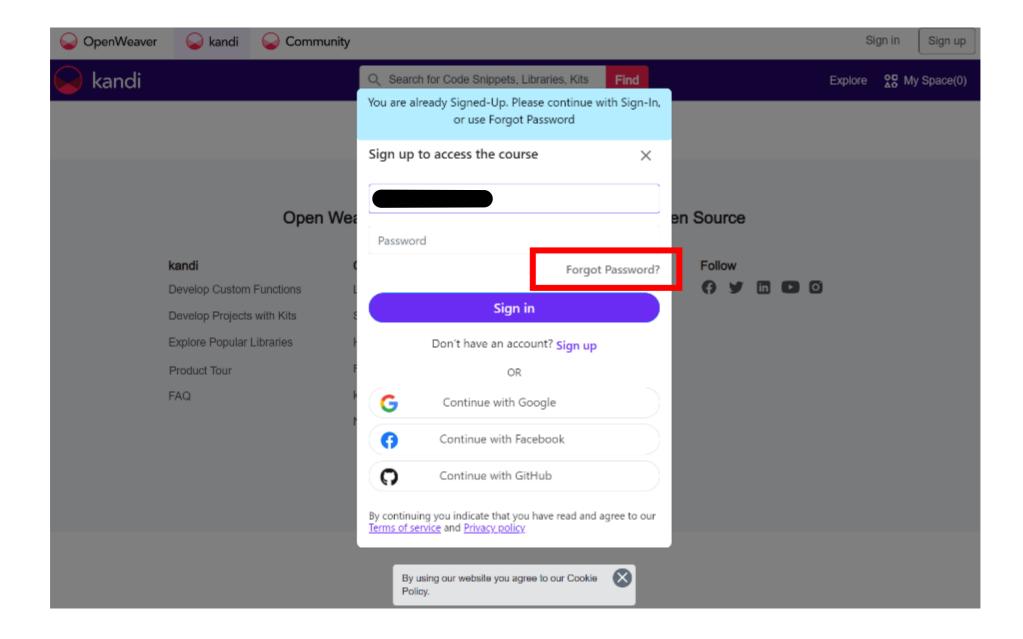

**STEP 3:** As we have already provided your registered email address exclusive access to your Virtual Internship Hub, you will be prompted to **Sign In** by resetting your password. To reset your password, click on **Forgot Password.** 